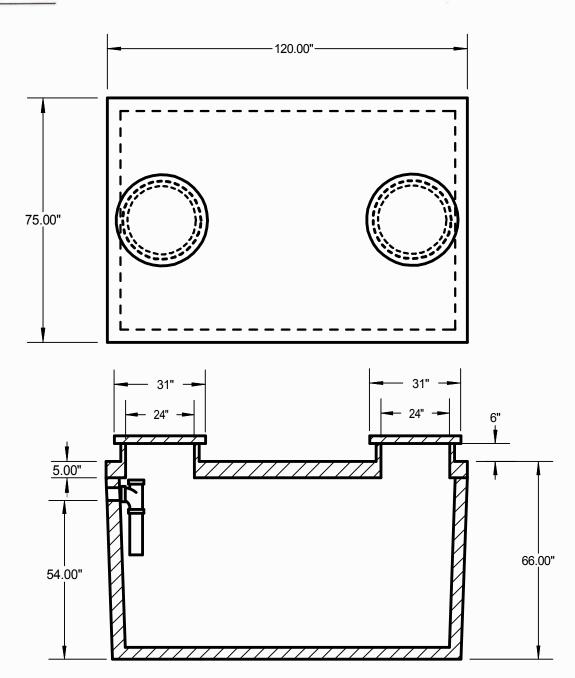

## **EXCAVATION DIMENSIONS**

(040108 WCP) 1541 1500 HT 2

| EXCAVATION DIMENSIONS |                  |                   |                   | (040106 WCP) 1541 1500 F1 Z |                |
|-----------------------|------------------|-------------------|-------------------|-----------------------------|----------------|
| GALLON<br>CAPACITY    | WIDTH<br>OF HOLE | LENGTH<br>OF HOLE | HEIGHT<br>OF TANK | INLET TO<br>BOTTOM*         | TANK<br>WEIGHT |
| 1500                  | 7'               | 11'               | 66"               | 54"                         | 14,500#        |

\*MEASUREMENT FROM THE BOTTOM OF THE TANK TO BOTTOM OF INLET HOLE.
TANK INCLUDES: TWO- 6" RISERS TWO-31" DIAMETER X 2 1/2" THICK LIDS

**4" ABS INLET COUPLER**